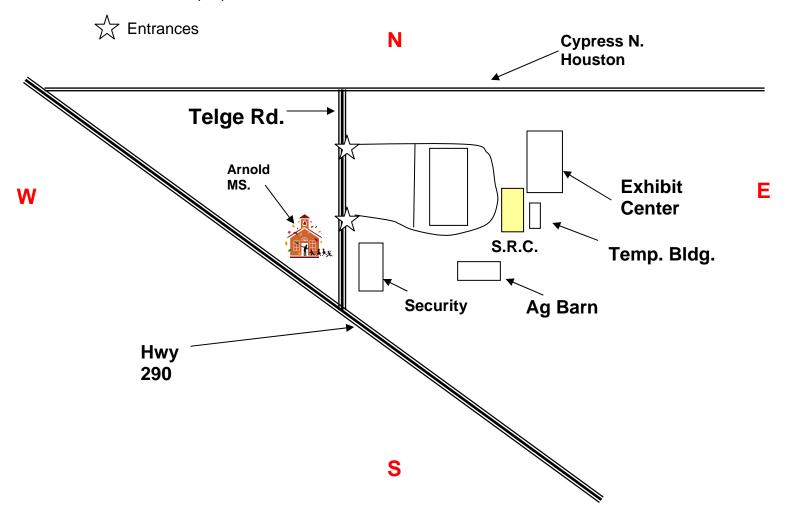

## Map to Cy-Fair Science Resource Center (S.R.C.)

\*note: not to proportion

From Hwy. 290 take the Telge Rd. exit. Turn north on Telge Rd. Approximately ¼ mile down the road you will come to the light for Arnold Middle School entrance. Immediately after the light, turn right into the first gate of the FFA rodeo grounds. At the end of that road, you will see the Science Resource Center. For the first grade exhibit, Gulf Mysteries, you will want to proceed around behind the Science Resource Center to the parking lot on the west side of the Exhibit Center. For the second grade exhibit, EcoAdventure, go past the front of the Science Resource Center and park in front of the Exhibit Center. Animal Odyssey for Kindergarten takes place in the Temp. bldg.