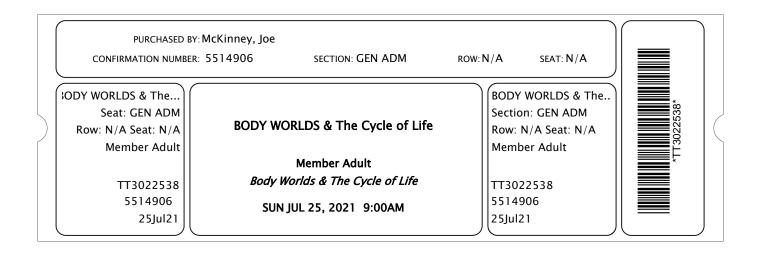

## theHoustonMuseumofnatural science

| PURCHASED BY: McKinney, Joe<br>CONFIRMATION NUMBER: 5514906 SECTION: GEN ADM ROW: N/A SEAT: N/A |                                 |                                                                             |             |
|-------------------------------------------------------------------------------------------------|---------------------------------|-----------------------------------------------------------------------------|-------------|
| ODY WORLDS & The<br>Seat: GEN ADM<br>Row: N/A Seat: N/A<br>Member Adult                         | BODY WORLDS & The Cycle of Life | BODY WORLDS & The<br>Section: GEN ADM<br>Row: N/A Seat: N/A<br>Member Adult | *TT3022537* |
|                                                                                                 | Member Adult                    |                                                                             | *           |
| TT3022537                                                                                       | Body Worlds & The Cycle of Life | TT3022537                                                                   |             |
| 5514906<br>25Jul21                                                                              | SUN JUL 25, 2021 9:00AM         | 5514906<br>25Jul21                                                          |             |

## These are your tickets. Please present them upon arrival.